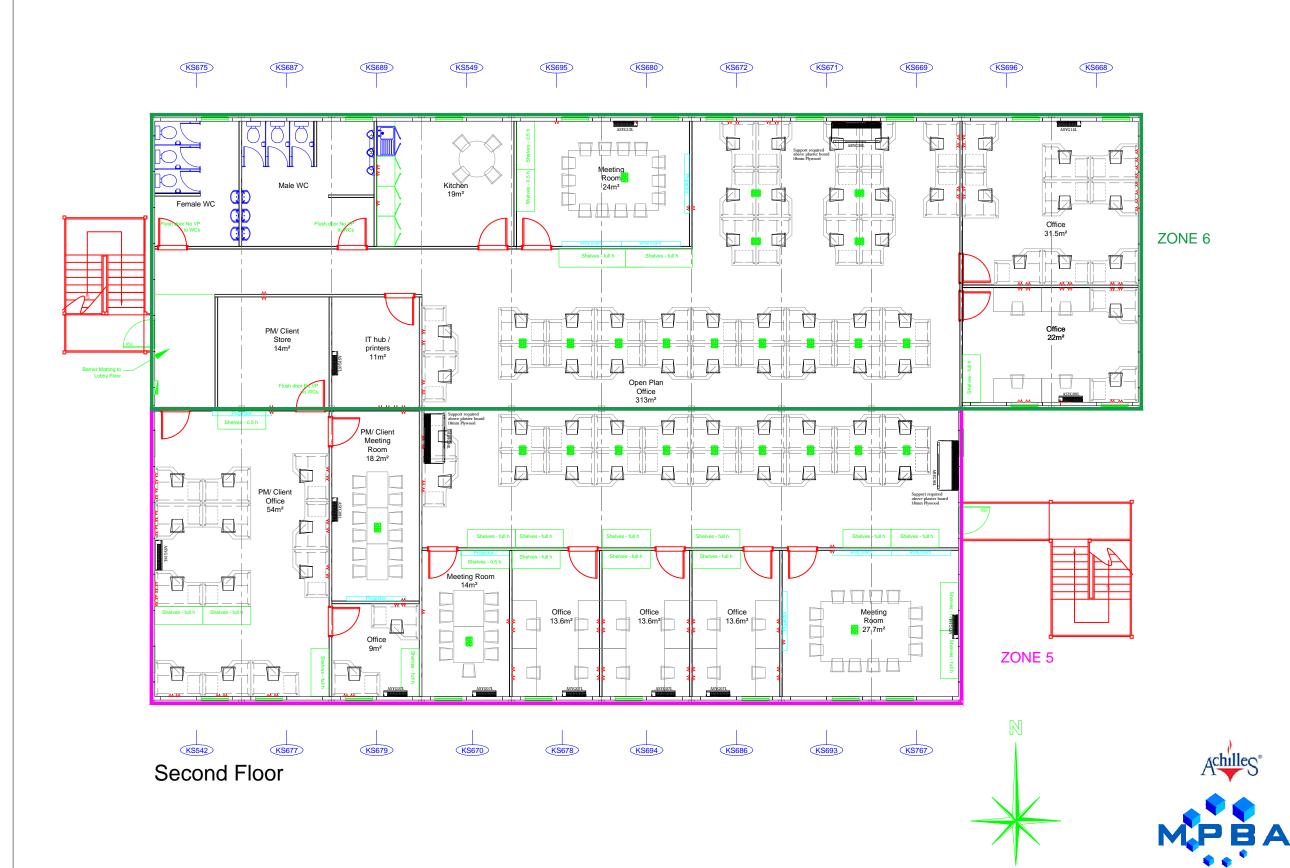

# CLIENT

TITLE

Modular 60 Bay Second Floor

CONTRACT NUMBER 1277-202-02

 DRAWN BY
 SCALE
 DATE

 MH
 1:125@A3
 11/04/2018

DRAWING No

AD-1588-203-03

--

REV