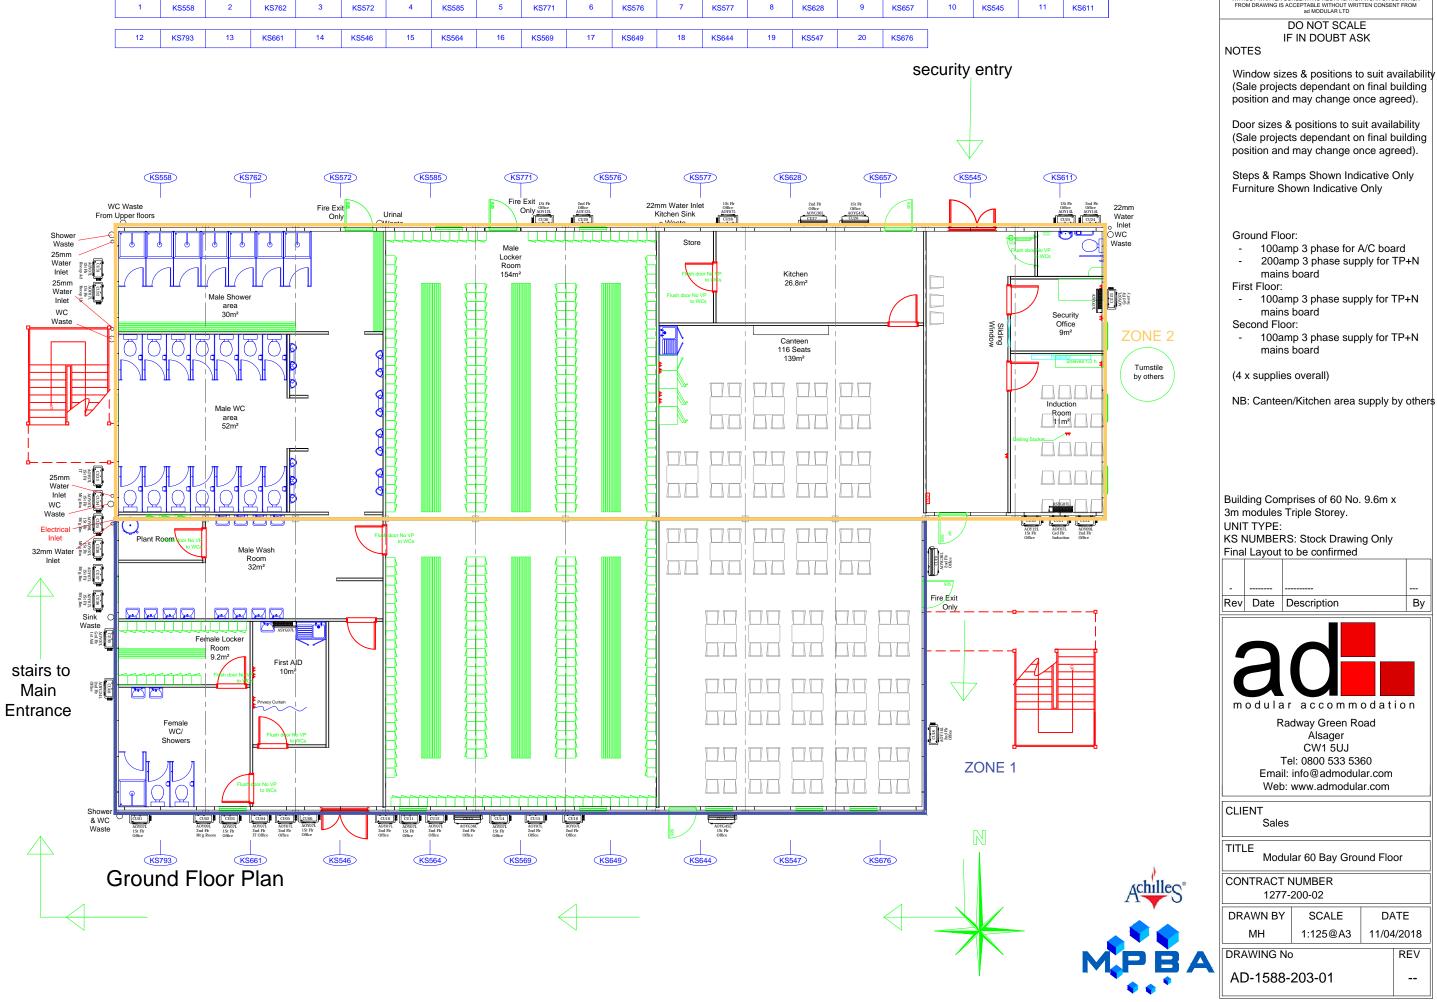

#### DO NOT SCALE IF IN DOUBT ASK

## NOTES

Window sizes & positions to suit availability (Sale projects dependant on final building position and may change once agreed).

Door sizes & positions to suit availability (Sale projects dependant on final building position and may change once agreed).

Steps & Ramps Shown Indicative Only Furniture Shown Indicative Only

#### Ground Floor:

- 100amp 3 phase for A/C board
- 200amp 3 phase supply for TP+N mains board

## First Floor:

100amp 3 phase supply for TP+N mains board

## Second Floor:

- 100amp 3 phase supply for TP+N mains board
- (4 x supplies overall)
- NB: Canteen/Kitchen area supply by others

Building Comprises of 60 No. 9.6m x 3m modules Triple Storey. UNIT TYPE: KS NUMBERS: Stock Drawing Only Final Layout to be confirmed

Radway Green Road Alsager CW1 5UJ

Tel: 0800 533 5360 Email: info@admodular.com Web: www.admodular.com

## CLIENT

Sale

TITLE

Modular 60 Bay First Floor

CONTRACT NUMBER 1277-201-02

 DRAWN BY
 SCALE
 DATE

 MH
 1:125@A3
 11/04/2018

DRAWING No