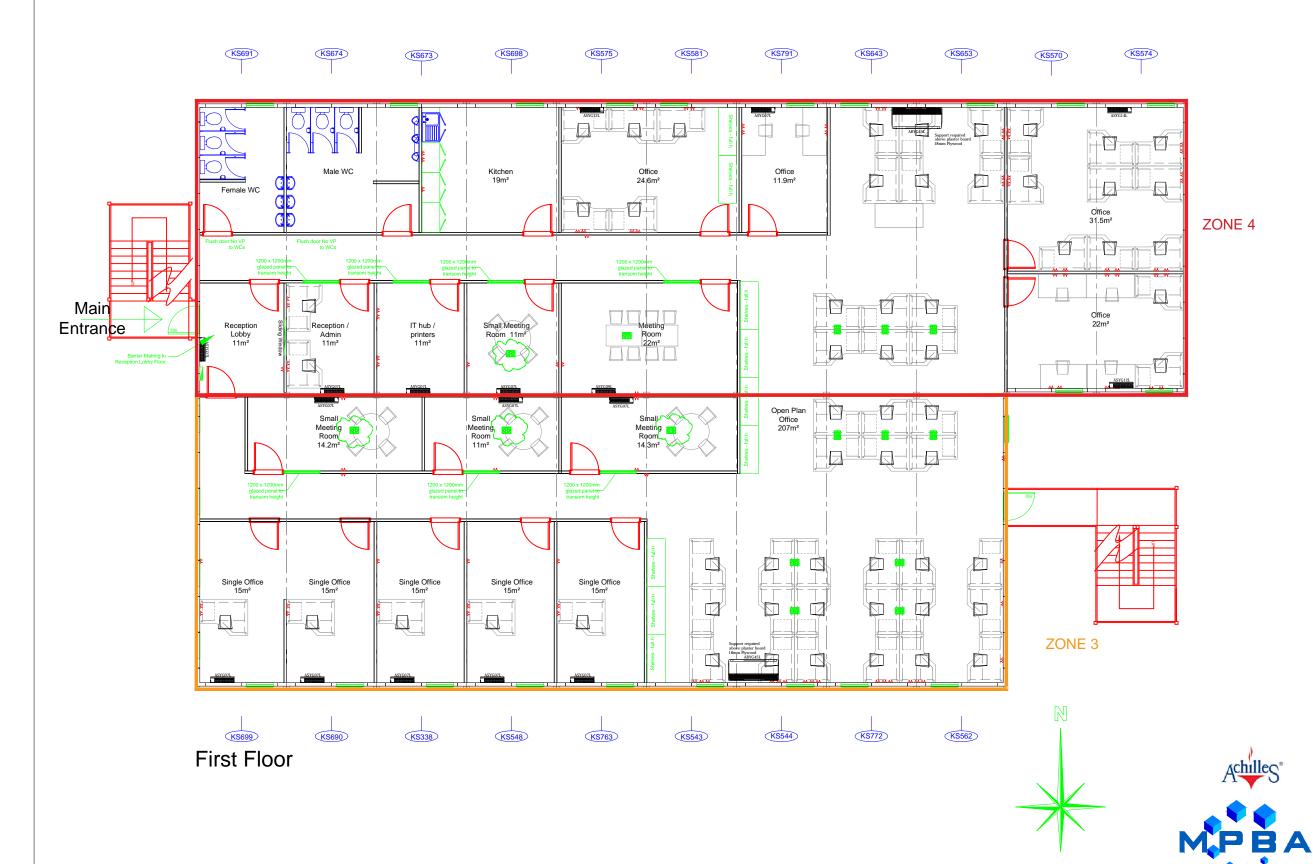

## CLIENT

Sale

TITLE

Modular 60 Bay First Floor

CONTRACT NUMBER 1277-201-02

 DRAWN BY
 SCALE
 DATE

 MH
 1:125@A3
 11/04/2018

DRAWING No

AD-1588-203-02

--

REV

| 1  | KS675 | 2  | KS687 | 3  | KS689 | 4  | KS549 | 5  | KS695 | 6  | KS680 | 7  | KS672 | 8  | KS671 | 9  | KS669 | 10 | KS696 | 11 | KS668 |
|----|-------|----|-------|----|-------|----|-------|----|-------|----|-------|----|-------|----|-------|----|-------|----|-------|----|-------|
|    |       |    |       |    |       |    |       |    |       |    |       |    |       |    |       |    |       | 1  |       |    |       |
| 12 | KS542 | 13 | KS677 | 14 | KS679 | 15 | KS670 | 16 | KS678 | 17 | KS694 | 18 | KS686 | 19 | KS693 | 20 | KS767 |    |       |    |       |

THIS DRAWING IS THE PROPERTY & COPYRIGHT OF AN MODULAR LTD AND MUST NOT BE USED. RE-ISSUED, COPIED OR REPRODUCED IN ANYWAY WITHOUT WRITTEN CONSENT. NO RECTIFICATION WORK OR BEVIATION FROM DRAWING IS ACCEPTABLE WITHOUT WRITTEN CONSENT FROM AM MODULAR LTD.

#### DO NOT SCALE IF IN DOUBT ASK

## NOTES

Window sizes & positions to suit availability (Sale projects dependant on final building position and may change once agreed).

Door sizes & positions to suit availability (Sale projects dependant on final building position and may change once agreed).

Steps & Ramps Shown Indicative Only Furniture Shown Indicative Only

#### Ground Floor:

- 100amp 3 phase for A/C board
- 200amp 3 phase supply for TP+N mains board

#### First Floor:

100amp 3 phase supply for TP+N mains board

## Second Floor:

- 100amp 3 phase supply for TP+N mains board
- (4 x supplies overall)

NB: Canteen/Kitchen area supply by others

Building Comprises of 60 No. 9.6m x 3m modules Triple Storey. UNIT TYPE: KS NUMBERS: Stock Drawing Only Final Layout to be confirmed

Rev Date Description By

Radway Green Road Alsager CW1 5UJ Tel: 0800 533 5360

Email: info@admodular.com Web: www.admodular.com